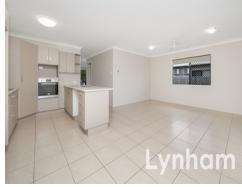

## THE PROPERTY

- Generous bedrooms, master with ensuite and walk-in wardrobe
- Bright kitchen with ample storage
- Combined living and dining room flows out to rear patio area
- Formal family room to the front of the home
- Family bathroom features a combination shower/bathtub and a separate toilet
- Covered rear patio overlooking the grassed backyard
- Low set in a quiet family-friendly street, double garage
- Level 613sqm allotment, fully fenced yard
- Close proximity to Willows Shopping Centre