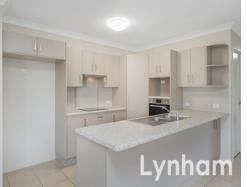

## THE PROPERTY

- Generous bedrooms, master with ensuite and walk-in wardrobe
- Bright kitchen with ample storage
- Combined living and dining room flows out to rear patio area
- Formal family room to the front of the home
- Family bathroom features a combination shower/bathtub and a separate toilet
- Covered rear patio overlooking the grassed backyard
- Low set in a quiet family-friendly street, double garage
- Level 613sqm allotment, fully fenced yard
- Close proximity to Willows Shopping Centre