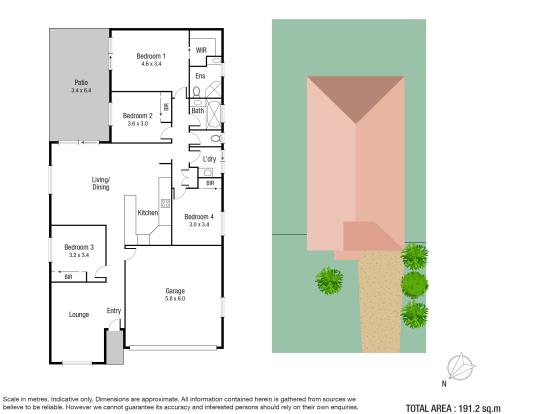

## THE PROPERTY

- Generous bedrooms, master with ensuite and walk-in wardrobe
- Bright kitchen with ample storage
- Combined living and dining room flows out to rear patio area
- Formal family room to the front of the home
- Family bathroom features a combination shower/bathtub and a separate toilet
- Covered rear patio overlooking the grassed backyard
- Low set in a quiet family-friendly street, double garage
- Level 613sqm allotment, fully fenced yard
- Close proximity to Willows Shopping Centre