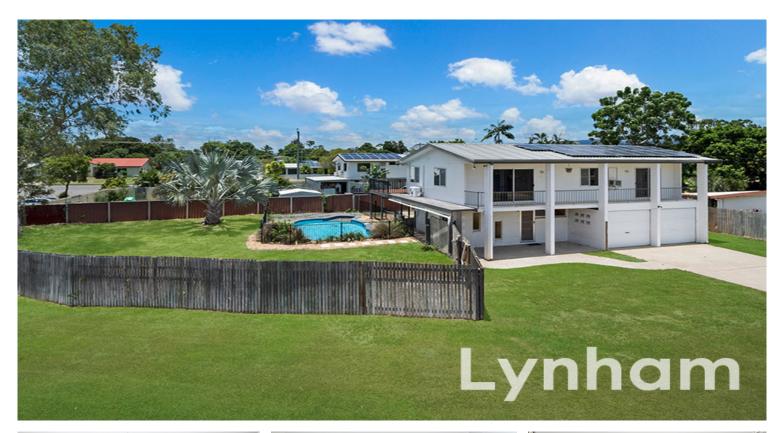

## PRICE GUIDE: \$325,000.00

Area: 887 m2 Council Rates: \$3,623.34 p.q.

## Sold By Nathan Lynham 0427695162

Situated in a quiet street, this large high-set home, is within easy reach of the Willows Shopping Centre, the Ring Road, Riverway Entertainment Precinct and Cannon Park Restaurants.

Built to take advantage of the generously sized 887sqm allotment, and featuring internal stairs, the lower area is enclosed creating an extra living space that could be utilised for many different families uses.

THE PROPERTY

3

- Double Story home on 887sqm

- 3 large bedrooms
- Two bedrooms have built-in wardrobes
- Vinyl Plank flooring to upstairs
- Bath/shower combination to the bathroom with separate toilet
- Renovated open plan kitchen
- Air-conditioned
- Internal Stairs
- Deck to the rear of the home overlooking t