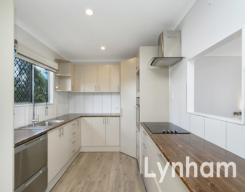

THE PROPERTY

3

- Double Story home on 887sqm

- 3 large bedrooms
- Two bedrooms have built-in wardrobes
- Vinyl Plank flooring to upstairs
- Bath/shower combination to the bathroom with separate toilet
- Renovated open plan kitchen
- Air-conditioned
- Internal Stairs
- Deck to the rear of the home overlooking t