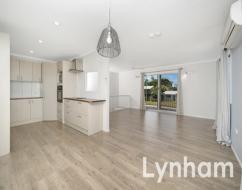

THE PROPERTY

3

- Double Story home on 887sqm

- 3 large bedrooms
- Two bedrooms have built-in wardrobes
- Vinyl Plank flooring to upstairs
- Bath/shower combination to the bathroom with separate toilet
- Renovated open plan kitchen
- Air-conditioned
- Internal Stairs
- Deck to the rear of the home overlooking t