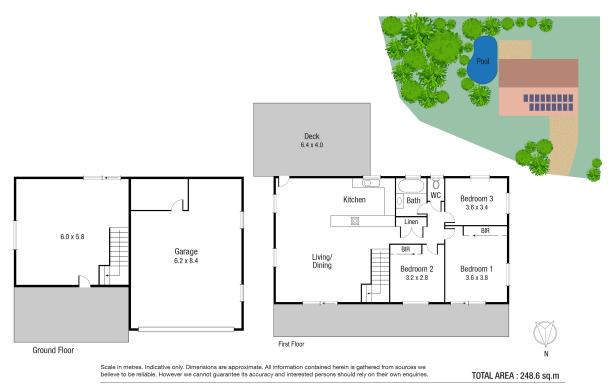

Built to take advantage of the generously sized 887sqm allotment, and featuring internal stairs, the lower area is enclosed creating an extra living space that could be utilised for many different families uses.

THE PROPERTY

3

- Double Story home on 887sqm

- 3 large bedrooms
- Two bedrooms have built-in wardrobes
- Vinyl Plank flooring to upstairs
- Bath/shower combination to the bathroom with separate toilet
- Renovated open plan kitchen
- Air-conditioned
- Internal Stairs
- Deck to the rear of the home overlooking t