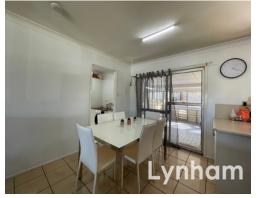

## THE PROPERTY

- Three bedrooms all with air conditioning
- Open plan living & dining rooms
- Modern kitchen with ample storage
- Renovated main bathroom with walk-in shower, bathtub & toilet
- Renovated laundry with built-in cabinetry
- Enclosed entertaining area overlooking an in-ground pool
- Low maintenance 606sqm allotment with garden shed