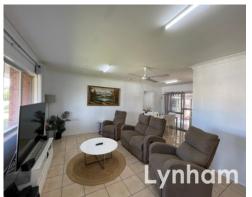

## THE PROPERTY

- Three bedrooms all with air conditioning
- Open plan living & dining rooms
- Modern kitchen with ample storage
- Renovated main bathroom with walk-in shower, bathtub & toilet
- Renovated laundry with built-in cabinetry
- Enclosed entertaining area overlooking an in-ground pool
- Low maintenance 606sqm allotment with garden shed