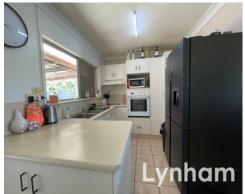

## THE PROPERTY

- Three bedrooms all with air conditioning
- Open plan living & dining rooms
- Modern kitchen with ample storage
- Renovated main bathroom with walk-in shower, bathtub & toilet
- Renovated laundry with built-in cabinetry
- Enclosed entertaining area overlooking an in-ground pool
- Low maintenance 606sqm allotment with garden shed