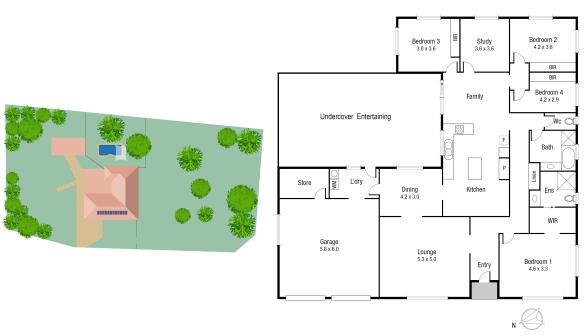

With five bedrooms [the fifth is used as a study], including a large master bedroom featuring a walk-in wardrobe and ensuite, the home will suit a large or growing family.

The living areas are expansive, with not only a family room but also the original garage area which has been converted into an additional living area and is currently used as a gym/games room.

TOTAL AREA: 267.8 sq.m

1 Monahan St, Kelso