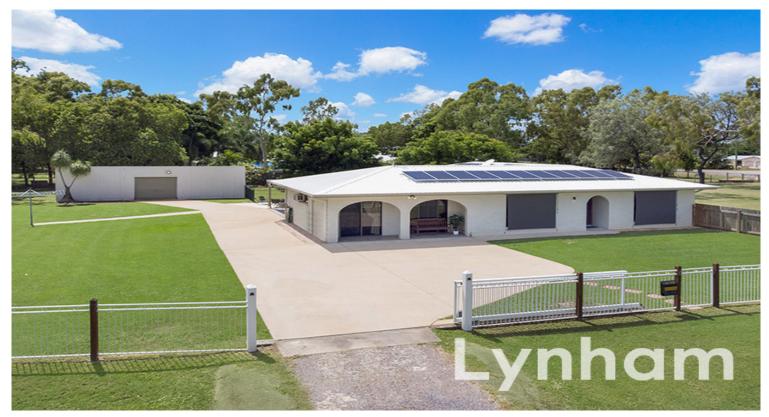

PRICE GUIDE: \$575,000.00

Area: 4121 m2

## Sold By Nathan & Graham Lynham - 0447250222 & 0427695162

Generously proportioned and well maintained, this 5 bedroom home on a dual street frontage 4121 m2 allotment offers a unique opportunity in the Kelso acreage market.

With five bedrooms [the fifth is used as a study], including a large master bedroom featuring a walk-in wardrobe and ensuite, the home will suit a large or growing family.

The living areas are expansive, with not only a family room but also the original garage area which has been converted into an additional living area and is currently used as a gym/games room.