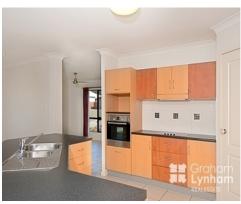

Property features include

- formal entry lounge
- -large open-plan family room, dining area & eye-catching kitchen
- -master bedroom with spacious ensuite & walk in robe
- bedrooms 2, 3 & 4 include built-in robes
- -single panel remote 2 car garage
- -spacious covered tiled side patio with mountain views
- -auto irrigation & low maintenance gardens.