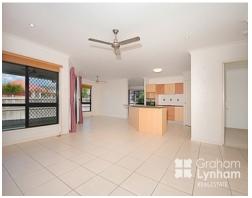

Property features include

- formal entry lounge
- -large open-plan family room, dining area & eye-catching kitchen
- -master bedroom with spacious ensuite & walk in robe
- bedrooms 2, 3 & 4 include built-in robes
- -single panel remote 2 car garage
- -spacious covered tiled side patio with mountain views
- -auto irrigation & low maintenance gardens.