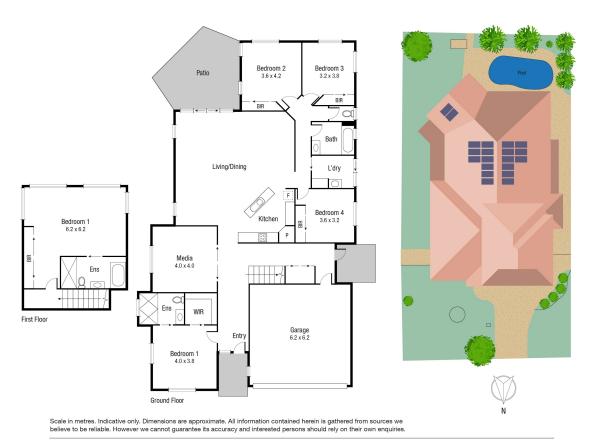

At over 310 m2, the home features a bespoke design that features a lower level of 268 m2 + with four bedrooms [one with ensuite] , a kitchen, living areas, and an expansive patio.

On the upper level, the Master bedroom offers a spacious 41 m2 including an ensuite and views of the river.

With four bedrooms and a study downstairs below including a second master bedroom with an ensuite, it's ideally suited for visiting, parents or extended family.

The fully fenced, irrigated and landscaped a