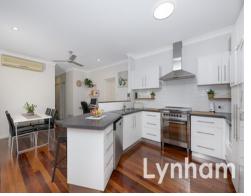

## The Property

- Polished timber floors throughout
- Modern kitchen with stainless steel appliances
- Three bedrooms
- Main Bedroom with built ins and ensuite
- Study nook
- Fully air conditioned
- Timber deck
- Secure lockable garage
- Insulation to roof
- Within minutes to Townsville University Ho