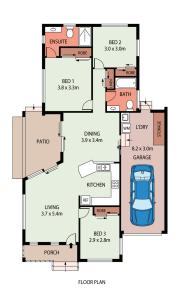

## The Property

- Polished timber floors throughout
- Modern kitchen with stainless steel appliances
- Three bedrooms
- Main Bedroom with built ins and ensuite
- Study nook
- Fully air conditioned
- Timber deck
- Secure lockable garage
- Insulation to roof
- Within minutes to Townsville University Ho

Shelly Lynham

Graham Lynham 0447 250 222

**OFFICE** 

37Thuringowa Drive, Kirwan **07 4723 3222** 

LIVING | 97.42m² | 5.05m² | 5.05m² | 13.99m² | GARAGE/L'DRY | 27.28m² | TOTAL AREA | 143.74m²

2 3 4 5
SCALE (METRES)
PLANS SHOWLOWED TROCKITIES OF LANGUE, DIMENSIONS ARE APPROXIMATE.