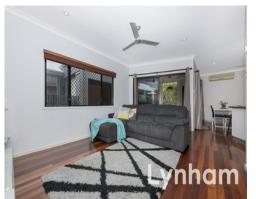

## The Property

- Polished timber floors throughout
- Modern kitchen with stainless steel appliances
- Three bedrooms
- Main Bedroom with built ins and ensuite
- Study nook
- Fully air conditioned
- Timber deck
- Secure lockable garage
- Insulation to roof
- Within minutes to Townsville University Ho