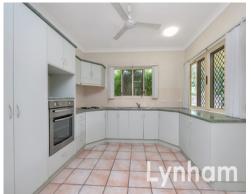

With a functional floor plan, the home is designed to maximise the use of its space and features three fully air-conditioned bedrooms towards the front of the home, which flow through to open plan living and dining room under raked ceilings. The kitchen is at the rear of the home.