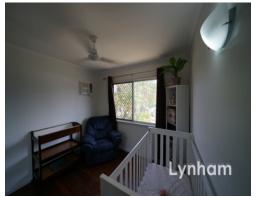

## THE PROPERTY

- Double Story home on 809sqm
- 3 large bedrooms
- Two bedrooms have mirrored built-in wardrobes
- Timber floors
- Bath/shower combination to bathroom with separate toilet
- Galley style kitchen
- Air-conditioned
- Downstairs? Entrance foyer allow for a multi-purpose area
- Internal Stairs
- Porch to front of home
- Laundry & second bathroom situated in Gara