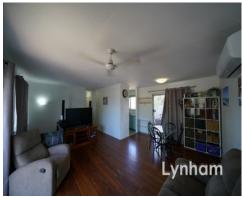

## THE PROPERTY

- Double Story home on 809sqm
- 3 large bedrooms
- Two bedrooms have mirrored built-in wardrobes
- Timber floors
- Bath/shower combination to bathroom with separate toilet
- Galley style kitchen
- Air-conditioned
- Downstairs? Entrance foyer allow for a multi-purpose area
- Internal Stairs
- Porch to front of home
- Laundry & second bathroom situated in Gara