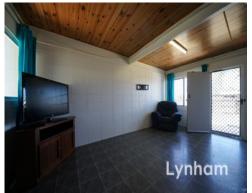

## THE PROPERTY

- Double Story home on 809sqm
- 3 large bedrooms
- Two bedrooms have mirrored built-in wardrobes
- Timber floors
- Bath/shower combination to bathroom with separate toilet
- Galley style kitchen
- Air-conditioned
- Downstairs? Entrance foyer allow for a multi-purpose area
- Internal Stairs
- Porch to front of home
- Laundry & second bathroom situated in Gara