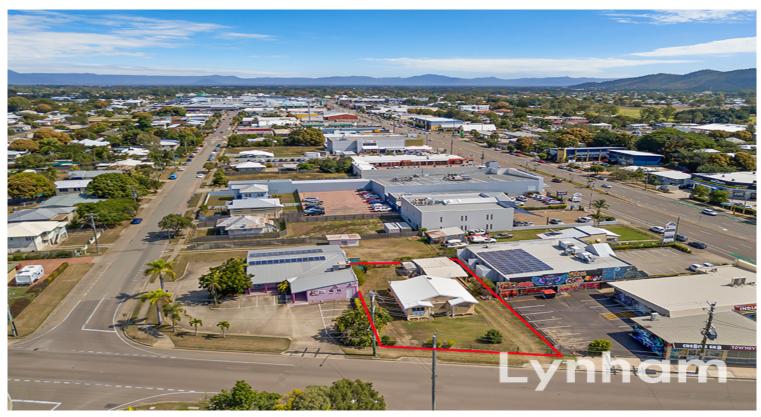

PRICE GUIDE: \$233,000.00

Area: 809 m2

## Sold By Nathan Lynham 0427695162

Set upon a generous 809sqm allotment this 1950's home allows endless opportunities to the new buyer. While the home has been refurbished in areas there is still plenty of work to be done or even the possibility to redevelop into commercial (STCA).

## THE PROPERTY

- 3 Bedrooms with heaps of natural light
- Separate living area
- Combined kitchen and dining room
- Modern bathroom with separate toilet
- High ceiling throughout
- Casement windows and glass louvers provide plenty of light and ventilation
- Air-conditioning
- Enclosed rear laundry & second toilet with basin
- Double bay shed to the rear with gravel flooring
- Roof has been replaced in recent years
- Bore Water
- Close proximity to Stockland and Myer Shop