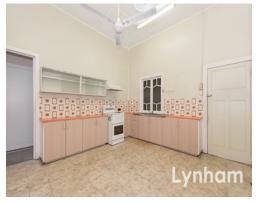

## THE PROPERTY

- 3 Bedrooms with heaps of natural light
- Separate living area
- Combined kitchen and dining room
- Modern bathroom with separate toilet
- High ceiling throughout
- Casement windows and glass louvers provide plenty of light and ventilation
- Air-conditioning
- Enclosed rear laundry & second toilet with basin
- Double bay shed to the rear with gravel flooring
- Roof has been replaced in recent years
- Bore Water
- Close proximity to Stockland and Myer Shop