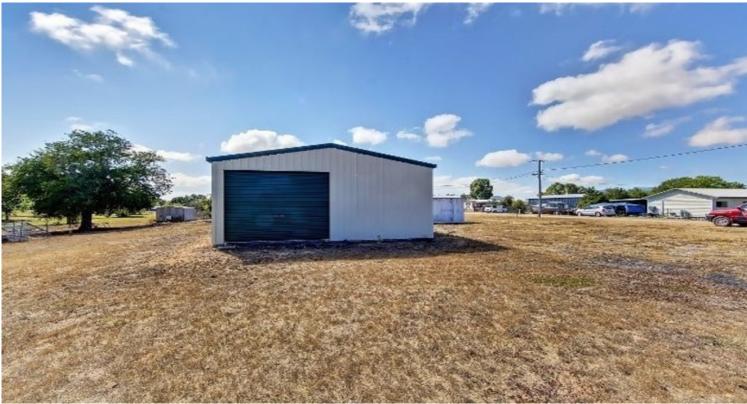

## Vacant land with shed near boat ramp

Cleveland Palms - a gated leasehold estate is home to a thriving community.

For sale is approx 619 m2 corner allotment with shed that is part of a 99 year lease.

The property offers access to great fishing, and with shed already in place, you can securely store your boat.

Cleveland Palms is a secure gated community located 30 minutes South of Townsville and is a haven for fishing enthusiasts and those wanting to get away from suburban life.

Call today and arrange a private inspection.