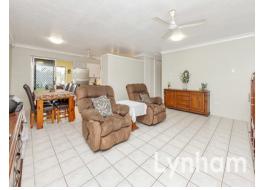

Home to the same family since new, and freshly painted, it features 4 bedrooms, all with built-ins, an open plan living area with a dining room and a functional kitchen.

At the rear of the home is a large undercover patio, perfectly positioned and designed to provide an external living area for the current owners.