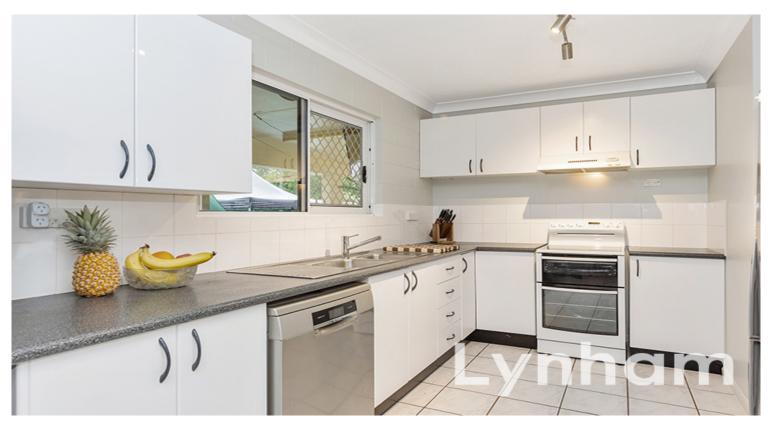

Home to the same family since new, and freshly painted, it features 4 bedrooms, all with built-ins, an open plan living area with a dining room and a functional kitchen.

At the rear of the home is a large undercover patio, perfectly positioned and designed to provide an external living area for the current owners.

At the rear of the fully fenced allotment is a 3 bay garage accessible from Brosnan Court.

In addition to the shed, there is two bay carport beside the home.

- Functional kitchen overlooking the rear pa