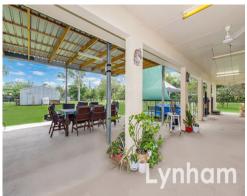

Home to the same family since new, and freshly painted, it features 4 bedrooms, all with built-ins, an open plan living area with a dining room and a functional kitchen.

At the rear of the home is a large undercover patio, perfectly positioned and designed to provide an external living area for the current owners.