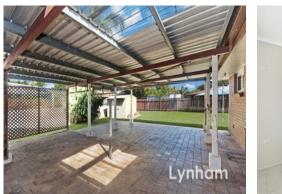

All the bedrooms are a good size and are serviced by a full family bathroom. The air-conditioned rumpus room is a flexible space, perfect for kids, entertaining or even a home office.

There is a huge covered entertaining area out the back, a fully fenced yard and a garden shed with power.