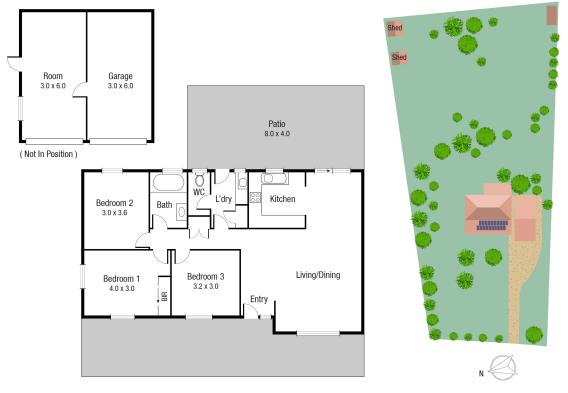

4233 m2

## Sold by Graham and Shelly Lynham

Set back from Mount Low Parkway, on a generous sized 4233 m2 allotment, this three-bedroom low set home offers a prime location close to Bushland Beach, Northshore and Deergaun Shopping Cente and Schools, and at the same time room for a family to grow.

Featuring a separate garage, which is easily adapted to an office or workspace, large rear pergola, fully fenced allotment and BORE, there's a lot to work with and room to expand.

- THE PROPERTY
- Three bedrooms
- Combined living and dining
- Fully air-conditioned
- Functional kitchen
- All bedrooms with built-ins
- Modern bathroom
- Separate garage
- Generous patio for easy family entertainme



**Graham Lynham** 0447 250 222



OFFICE

0414 250 166

37Thuringowa Drive, Kirwan 07 4723 3222



Scale in metres. Indicative only. Dimensions are approximate. All information contained herein is gathered from sources we believe to be reliable. However we cannot guarantee its accuracy and interested persons should rely on their own enquiries.

TOTAL AREA : 155.3 sq.m

69 Mount Low Parkway, Mount Low