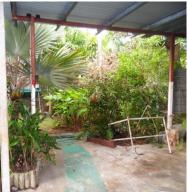

## 964sqm Block With Dual Street Frontage!!

If you take a moment to look at the aerial map of this property it should immediately capture your interest....

The three bedroom house has been built upon a 964sqm block, with dual street frontage to Briarfield Street & Water Street in the beautiful suburb of Mundingburra.

Subject to council approval the allotment may lend itself to subdivision. With the high set home and large open carport at the front of the block and the rear portion on which the pool currently sits lending itself to the construction of another home. This definitely deserves investigating and financially appears to have merit.