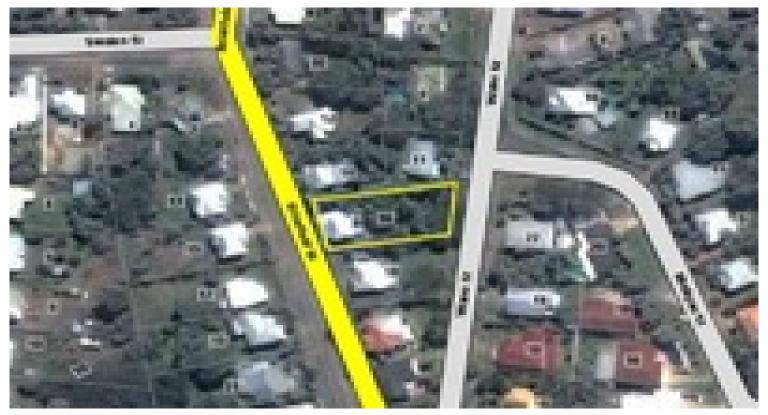

## 964sqm Block With Dual Street Frontage!!

If you take a moment to look at the aerial map of this property it should immediately capture your interest....

The three bedroom house has been built upon a 964sqm block, with dual street frontage to Briarfield Street & Water Street in the beautiful suburb of Mundingburra.

Subject to council approval the allotment may lend itself to subdivision. With the high set home and large open carport at the front of the block and the rear portion on which the pool currently sits lending itself to the construction of another home. This definitely deserves investigating and financially appears to have merit.