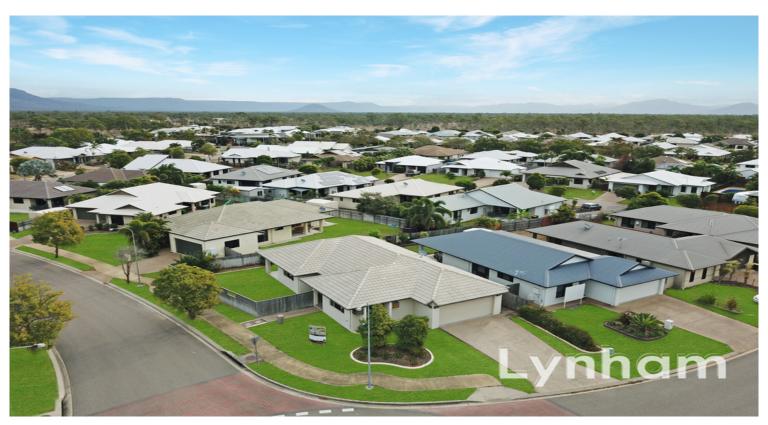

## 17 Friarbird Avenue

## **Bohle Plains**

 $\begin{array}{lll} residence & 144 m^2 \\ patio & 10 m^2 \\ garage/laundry & 41 m^2 \\ porch & 2 m^2 \end{array}$ 

total area 197m<sup>2</sup>

This illustration is indicitive only and whilst care has been taken to produce an accurate representation, interested parties should undertake their own investigations