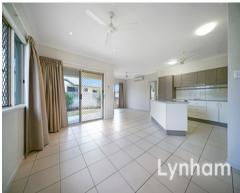

## THE PROPERTY

- 4 Great size bedrooms all with BIR
- Two living areas
- Large dining area
- Huge modern kitchen
- Family sized main bathroom
- Fully air conditioned
- Entertaining area
- Side access to backyard
- Private master bedroom with Ensuite
- Fully fenced
- Security screens throughout
- Modern window coverings
- # PETS CONSIDERED UPON APPLICATION ON A CASE