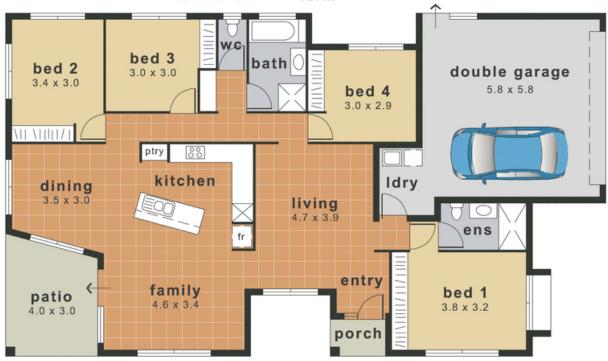

## **Unbeatable Home! Two Living Areas**

This fantastic family home is surprisingly spacious - it is truly a must inspect! With two living areas, a privately located master bedroom, side access to yard it is finished to a great quality throughout.

## THE PROPERTY

- 4 Great size bedrooms all with BIR
- Two living areas
- Large dining area
- Huge modern kitchen
- Family sized main bathroom
- Fully air conditioned
- Entertaining area
- Side access to backyard
- Private master bedroom with Ensuite
- Fully fenced
- Security screens throughout
- Modern window coverings
- # PETS CONSIDERED UPON APPLICATION ON A CASE

## **Bohle Plains**

 $\begin{array}{lll} residence & 144 m^2 \\ patio & 10 m^2 \\ garage/laundry & 41 m^2 \\ porch & 2 m^2 \end{array}$ 

total area 197m<sup>2</sup>

This illustration is indicitive only and whilst care has been taken to produce an accurate representation, interested parties should undertake their own investigations