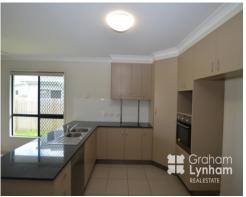

## THE PROPERTY

- 4 Large bedrooms all with BIR

2

- 2 Modern bathrooms
- Huge open plan living/dining area
- Second living area
- Beautiful kitchen with stone bench tops and stainless steel appliances
- Dishwasher
- Fully air conditioned with split systems
- Security screens throughout
- Tiled living areas
- Carpeted bedroom
- Internal laundry
- Walking distance to a Pirate Park for chil