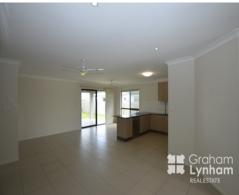

## THE PROPERTY

- 4 Large bedrooms all with BIR

2

- 2 Modern bathrooms
- Huge open plan living/dining area
- Second living area
- Beautiful kitchen with stone bench tops and stainless steel appliances
- Dishwasher
- Fully air conditioned with split systems
- Security screens throughout
- Tiled living areas
- Carpeted bedroom
- Internal laundry
- Walking distance to a Pirate Park for chil