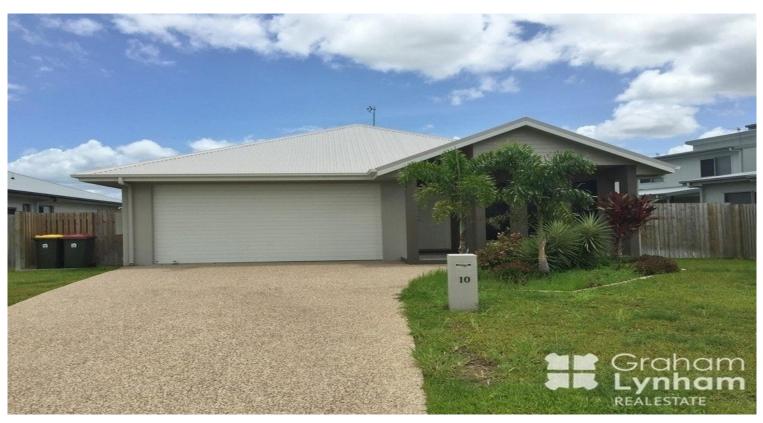

Area: 571 m2

Perfection!

Offering an exceptional floor plan, perfectly configured for families this home has a spacious and stylish interior. The open plan living space easily extends out to the entertaining area which creates tremendous indoor and outdoor appeal.

## THE PROPERTY

- 4 Large bedrooms all with BIR

2

- 2 Modern bathrooms
- Huge open plan living/dining area
- Second living area
- Beautiful kitchen with stone bench tops and stainless steel appliances
- Dishwasher
- Fully air conditioned with split systems
- Security screens throughout
- Tiled living areas
- Carpeted bedroom
- Internal laundry
- Walking distance to a Pirate Park for chil