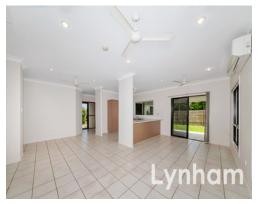

## THE PROPERTY

- Fully repainted with new carpet
- Large combined living and dining room
- 4 bedrooms with built-in wardrobes
- Formal family room on entrance
- Main bedroom with ensuite
- Large modern style kitchen with ample storage
- Main bathroom features a separate shower & bath
- Air-conditioned
- Fully fenced yard
- Double lock-up garage with drive through access to rear yard
- Close proximity to the IGA Shopping Centre