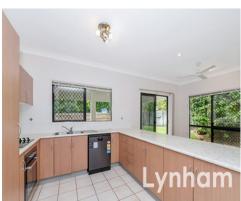

## THE PROPERTY

- Fully repainted with new carpet
- Large combined living and dining room
- 4 bedrooms with built-in wardrobes
- Formal family room on entrance
- Main bedroom with ensuite
- Large modern style kitchen with ample storage
- Main bathroom features a separate shower & bath
- Air-conditioned
- Fully fenced yard
- Double lock-up garage with drive through access to rear yard
- Close proximity to the IGA Shopping Centre