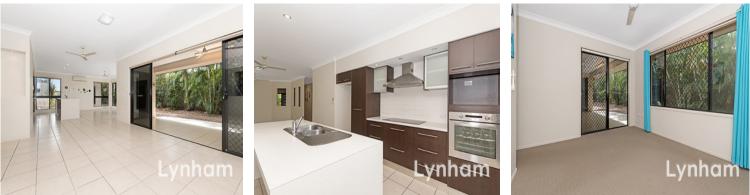

## THE PROPERTY

- Large main bedroom with walk-in wardrobe and ensuite
- Ensuite offers a double vanity with large shower
- 3 remaining bedrooms are carpeted with built-in wardrobes
- Separate dining and lounge room
- Lounge room flows out on to the private tiled patio
- Modern Kitchen with stainless steel appliances and large island bench
- Adjoining door between second and third bedroom
- Modern main bathroom with separate showing and bath
- Remote lock up double garage
- Purpose built study or office built away from the bedrooms
- Landscaped gardens
- Large 696sq.m allotment also offering the