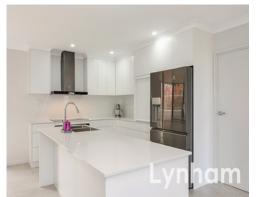

## The Property

- 2 bedrooms with built-in wardrobes
- Theatre room [which could easily be converted into a third bedroom]
- New kitchen with stone benchtops, Electrolux appliances including dishwasher
- Walk-in kitchen pantry
- Stunning bathroom with shower and freestanding bath with floor to ceiling tiles and custom made vanity
- Open plan living and dining room
- Fully tiled main living areas, carpet to b