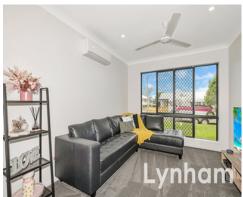

## The Property

- 2 bedrooms with built-in wardrobes
- Theatre room [which could easily be converted into a third bedroom]
- New kitchen with stone benchtops, Electrolux appliances including dishwasher
- Walk-in kitchen pantry
- Stunning bathroom with shower and freestanding bath with floor to ceiling tiles and custom made vanity
- Open plan living and dining room
- Fully tiled main living areas, carpet to b