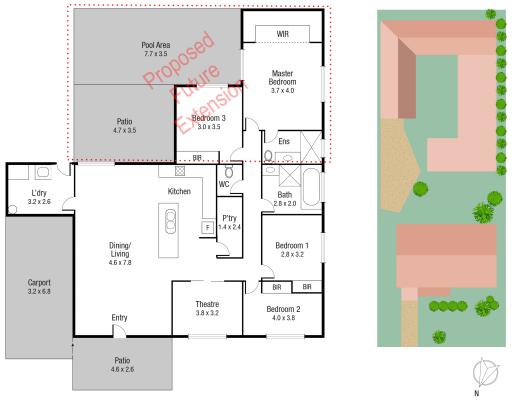

## The Property

- 2 bedrooms with built-in wardrobes
- Theatre room [which could easily be converted into a third bedroom]
- New kitchen with stone benchtops, Electrolux appliances including dishwasher
- Walk-in kitchen pantry
- Stunning bathroom with shower and freestanding bath with floor to ceiling tiles and custom made vanity
- Open plan living and dining room
- Fully tiled main living areas, carpet to b

**Graham Lynham** 0447 250 222

Shelly Lynham 0414 250 166

**OFFICE** 

37Thuringowa Drive, Kirwan **07 4723 3222** 

TOTAL AREA: 184.6 sq.m

Scale in metres. Indicative only. Dimensions are approximate, All information contained herein is gathered from sources we believe to be reliable. However we cannot guarantee its accuracy and interested persons should rely on their own enquiries.