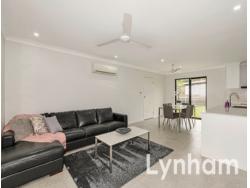

## The Property

- 2 bedrooms with built-in wardrobes
- Theatre room [which could easily be converted into a third bedroom]
- New kitchen with stone benchtops, Electrolux appliances including dishwasher
- Walk-in kitchen pantry
- Stunning bathroom with shower and freestanding bath with floor to ceiling tiles and custom made vanity
- Open plan living and dining room
- Fully tiled main living areas, carpet to b