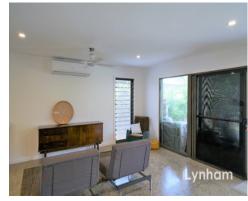

THE PROPERTY

- Fully air-conditioned
- 4 Large bedroom
- Large main bathroom with large walk-in wardrobe and ensuite
- Large combined living and dining
- Separate sitting room/theatre room to the front
- Newly renovated kitchen with stainless steel appliances
- Large Main bathroom with separate bath and shower
- Large patio overlooks spacious backyard
- Fully fenced yard
- Double carport
- Situated in a court with minimal through t