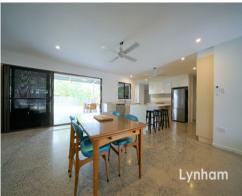

THE PROPERTY

- Fully air-conditioned
- 4 Large bedroom
- Large main bathroom with large walk-in wardrobe and ensuite
- Large combined living and dining
- Separate sitting room/theatre room to the front
- Newly renovated kitchen with stainless steel appliances
- Large Main bathroom with separate bath and shower
- Large patio overlooks spacious backyard
- Fully fenced yard
- Double carport
- Situated in a court with minimal through t