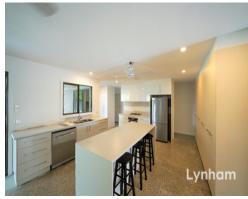

THE PROPERTY

- Fully air-conditioned
- 4 Large bedroom
- Large main bathroom with large walk-in wardrobe and ensuite
- Large combined living and dining
- Separate sitting room/theatre room to the front
- Newly renovated kitchen with stainless steel appliances
- Large Main bathroom with separate bath and shower
- Large patio overlooks spacious backyard
- Fully fenced yard
- Double carport
- Situated in a court with minimal through t