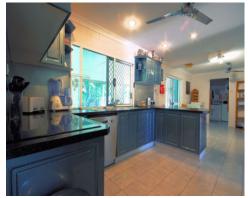

The kitchen is modern with stainless steel splashbacks, a stainless steel over and dishwasher, a servery to the entertaining area and plenty of storage space.

Also not only is there a double lock up garage there is also a three bay powered shed with wide cemented driveways and a garden shed.