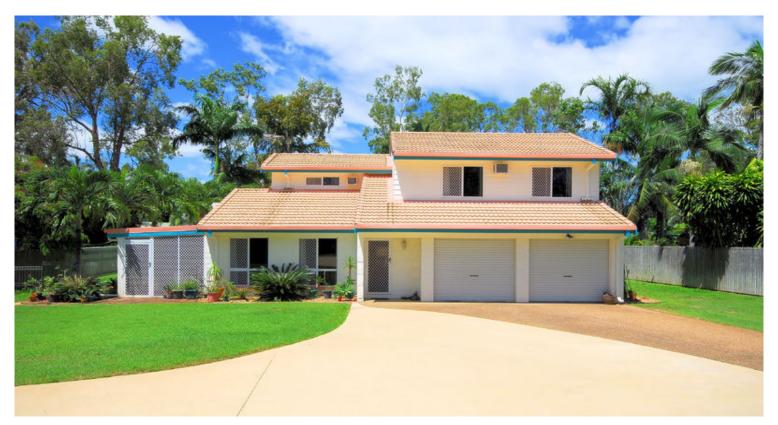

## **Live Big At Bushland Beach**

Looking for a home for your family?

Large shed [3 bay] larger home on the largest block ......

How about a home on a 1911msq block only a short stroll to the beach and 2minutes to the boat ramp?

The kitchen is modern with stainless steel splashbacks, a stainless steel over and dishwasher, a servery to the entertaining area and plenty of storage space.

Also not only is there a double lock up garage there is also a three bay powered shed with wide cemented driveways and a garden shed.