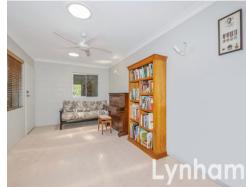

The Property

3

- Modern Kitchen
- Two living areas
- Fully air conditioned
- Separate dining and living
- Three bedrooms with built in cupboards
- Internal laundry
- Two separate work/sewing or study rooms
- Crime safe security screens throughout
- Outdoor entertaining area