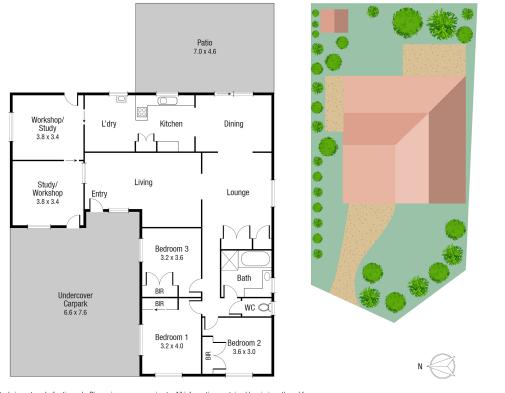

The Property

3

- Modern Kitchen
- Two living areas
- Fully air conditioned
- Separate dining and living
- Three bedrooms with built in cupboards
- Internal laundry
- Two separate work/sewing or study rooms
- Crime safe security screens throughout
- Outdoor entertaining area

TOTAL AREA : 177.2 sq.m

3 Joule Court, Wulguru