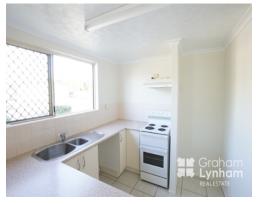

## THE PROPERTY

- 2 spacious bedrooms with BIR
- Bedrooms upstairs & living downstairs
- Modern kitchen
- Open plan living/dining area
- Second toilet downstairs
- Single lock up garage
- Large bright bathroom
- Storage room/Study upstairs
- Fully air conditioned
- Security Screens throughout
- Visitor parking