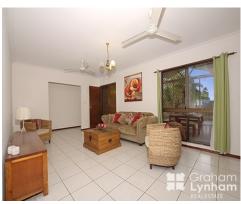

## THE PROPERTY

- Spacious Lounge and Dining area
- Separate family / TV room,
- Fully Airconditioned
- 3 large bedrooms with built-ins
- Tiled living areas
- Fully fenced
- Shed
- Inground Pool
- Expansive entertaining area in the front and at the rear