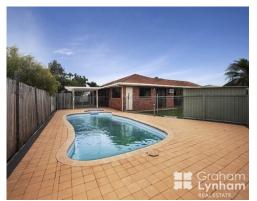

## THE PROPERTY

- Spacious Lounge and Dining area
- Separate family / TV room,
- Fully Airconditioned
- 3 large bedrooms with built-ins
- Tiled living areas
- Fully fenced
- Shed
- Inground Pool
- Expansive entertaining area in the front and at the rear