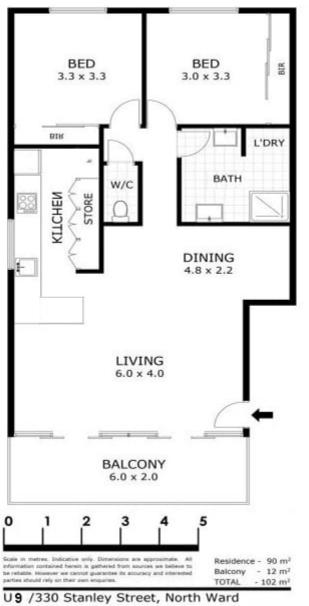

With a large open plan living area, which captures the sea breezes which flow over the balcony into the unit, you can't help but be drawn into the relaxed lifestyle and ambience this setting offers.

With two large bedrooms with built-in robes, a modern kitchen and bathroom, and complimented by split system air-conditioning throughout, it offers a buyer opportunity to simply move in.

Located on Castle Hill Road and just minutes from the city and the strand, and sitting in the shadow of our famous hill, you would be hard-pressed to find a more convenient location in Townsville.

The Property