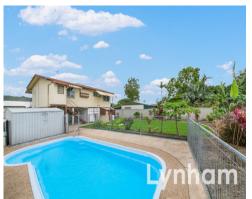

## THE PROPERTY

- Three Bedrooms
- Living area to the front
- Central electric kitchen with ample storage and combined with dining
- Modern bathroom with walk-in shower & separate toilet
- In-ground pool surrounded by established gardens
- Entertaining area underneath with 2nd toilet
- Ample storage underneath the home
- Fully fenced
- Solar electricity panels