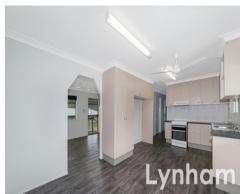

## THE PROPERTY

- Three Bedrooms
- Living area to the front
- Central electric kitchen with ample storage and combined with dining
- Modern bathroom with walk-in shower & separate toilet
- In-ground pool surrounded by established gardens
- Entertaining area underneath with 2nd toilet
- Ample storage underneath the home
- Fully fenced
- Solar electricity panels