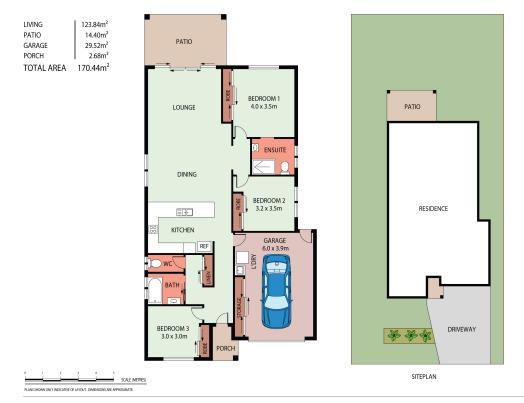

This home has been purposely built as a single level throughout from front to back allowing for someone to downsize to a low maintenance living but still allow a modern flow for a first home buyer or investor.

## THE PROPERTY

- Striking interiors maximise space, natural light and function
- Three carpeted bedrooms, all with built-in wardrobes
- Oversized master bedroom features a smart ensuite bathroom
- Superior kitchen equipped with stainless steel appliances & ample storage
- Combined lounge and dining room flowing out to rear patio
- Contemporary bathroom complete with combination bath/shower & separate toilet
- Solar power system
- Moments to the North Shore Precinct, Shopp