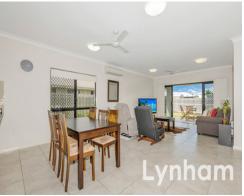

## THE PROPERTY

- Striking interiors maximise space, natural light and function
- Three carpeted bedrooms, all with built-in wardrobes
- Oversized master bedroom features a smart ensuite bathroom
- Superior kitchen equipped with stainless steel appliances & ample storage
- Combined lounge and dining room flowing out to rear patio
- Contemporary bathroom complete with combination bath/shower & separate toilet
- Solar power system
- Moments to the North Shore Precinct, Shopp