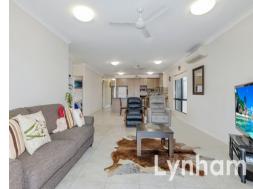

## THE PROPERTY

- Striking interiors maximise space, natural light and function
- Three carpeted bedrooms, all with built-in wardrobes
- Oversized master bedroom features a smart ensuite bathroom
- Superior kitchen equipped with stainless steel appliances & ample storage
- Combined lounge and dining room flowing out to rear patio
- Contemporary bathroom complete with combination bath/shower & separate toilet
- Solar power system
- Moments to the North Shore Precinct, Shopp