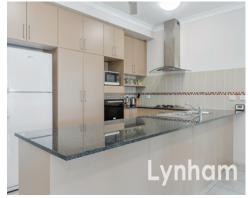

## THE PROPERTY

- Striking interiors maximise space, natural light and function
- Three carpeted bedrooms, all with built-in wardrobes
- Oversized master bedroom features a smart ensuite bathroom
- Superior kitchen equipped with stainless steel appliances & ample storage
- Combined lounge and dining room flowing out to rear patio
- Contemporary bathroom complete with combination bath/shower & separate toilet
- Solar power system
- Moments to the North Shore Precinct, Shopp