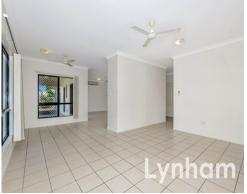

## THE PROPERTY

- Four tiled bedrooms, all with built-in wardrobes
- Rear master bedroom complete with ensuite
- Combined lounge and dining room with additional family area
- Central and functional electric kitchen
- Private covered patio for outdoor living and entertaining
- Internal laundry with storage and access to the clothesline
- Family bathroom with bath, shower and adjoining toilet
- Private covered patio for outdoor living and entertaining
- Double remote lock-up garage
- Fully fenced 669 m2 allotment
- A stones throw to newly built Daycare 'Gre