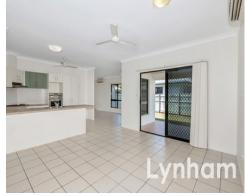

## THE PROPERTY

- Four tiled bedrooms, all with built-in wardrobes
- Rear master bedroom complete with ensuite
- Combined lounge and dining room with additional family area
- Central and functional electric kitchen
- Private covered patio for outdoor living and entertaining
- Internal laundry with storage and access to the clothesline
- Family bathroom with bath, shower and adjoining toilet
- Private covered patio for outdoor living and entertaining
- Double remote lock-up garage
- Fully fenced 669 m2 allotment
- A stones throw to newly built Daycare 'Gre