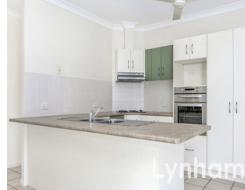

## THE PROPERTY

- Four tiled bedrooms, all with built-in wardrobes
- Rear master bedroom complete with ensuite
- Combined lounge and dining room with additional family area
- Central and functional electric kitchen
- Private covered patio for outdoor living and entertaining
- Internal laundry with storage and access to the clothesline
- Family bathroom with bath, shower and adjoining toilet
- Private covered patio for outdoor living and entertaining
- Double remote lock-up garage
- Fully fenced 669 m2 allotment
- A stones throw to newly built Daycare 'Gre