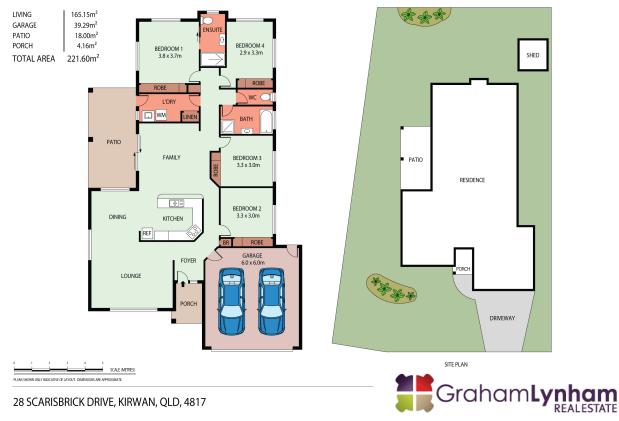

## THE PROPERTY

- Four tiled bedrooms, all with built-in wardrobes
- Rear master bedroom complete with ensuite
- Combined lounge and dining room with additional family area
- Central and functional electric kitchen
- Private covered patio for outdoor living and entertaining
- Internal laundry with storage and access to the clothesline
- Family bathroom with bath, shower and adjoining toilet
- Private covered patio for outdoor living and entertaining
- Double remote lock-up garage
- Fully fenced 669 m2 allotment
- A stones throw to newly built Daycare 'Gre