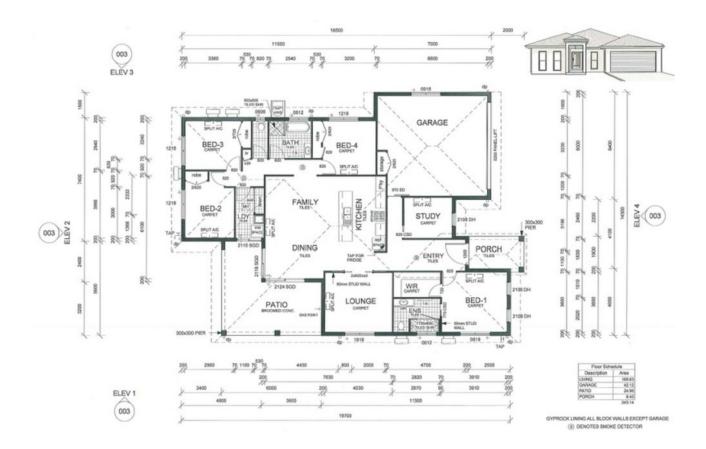

## THE PROPERTY

- 244sqm home
- 4 Generous size bedrooms
- Master bedroom has stunning ensuite and WIR
- Study
- Extra Wide Entry
- Chef style kitchen with large island bench
- Stainless steel appliances with canopy rangehood, double sink
- Open plan living/dining
- Theatre room
- Extra large, extended patio with 2 ceiling fans
- Internal laundry with extra storage