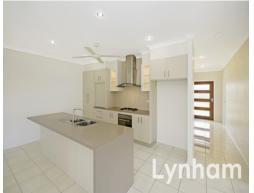

## THE PROPERTY

- 244sqm home
- 4 Generous size bedrooms
- Master bedroom has stunning ensuite and WIR
- Study
- Extra Wide Entry
- Chef style kitchen with large island bench
- Stainless steel appliances with canopy rangehood, double sink
- Open plan living/dining
- Theatre room
- Extra large, extended patio with 2 ceiling fans
- Internal laundry with extra storage