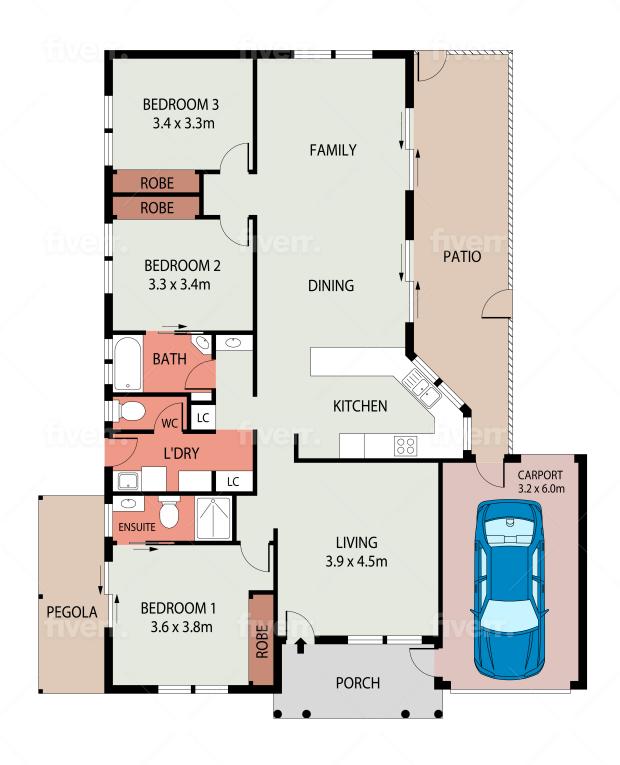

Featuring 3 large bedrooms, a master with ensuite, and spacious living areas, the home offers an easy lifestyle.

The home is fully security screened and air-conditioned and has the benefit of a multi-functional alfresco room with a servery to the kitchen which is perfect for entertaining or relaxing.

## THE PROPERTY

- Three bedroom
- Master with ensuite
- Built-ins
- Fully airconditioned
- Minutes to Canon Park the Willwos Readings

Shelly Lynham

Graham Lynham 0447 250 222

**OFFICE** 

37Thuringowa Drive, Kirwan **07 4723 3222** 