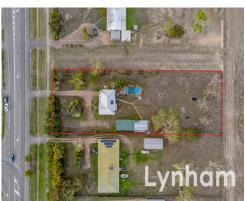

Area: 4473 m2

## Sold by Shelly and Graham Lynham

Nestled on a large 4473sqm allotment that currently overlooks bushland, this inviting home will delight anyone seeking something different and special.

Located minutes from the ambience of Bushland Beach yet within a short drive to both the Deeragun Shopping Centre and Northshore Shopping complexes and Pool, the home sits in Townsville's northern beaches growth corridor.