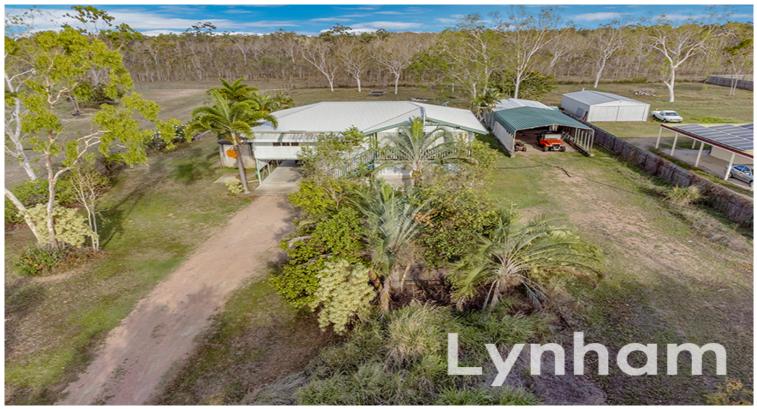

Area: 4473 m2

## Sold by Shelly and Graham Lynham

Nestled on a large 4473sqm allotment that currently overlooks bushland, this inviting home will delight anyone seeking something different and special.

Located minutes from the ambience of Bushland Beach yet within a short drive to both the Deeragun Shopping Centre and Northshore Shopping complexes and Pool, the home sits in Townsville's northern beaches growth corridor.

Featuring three bedrooms upstairs with a generously sized living area, polished timber floors and the convenience of a downstairs shower and toilet, there is scope to enclose underneath to take advantage of the larger allotment. The home is complemented by a large 9 x 6m shed and in-ground pool.