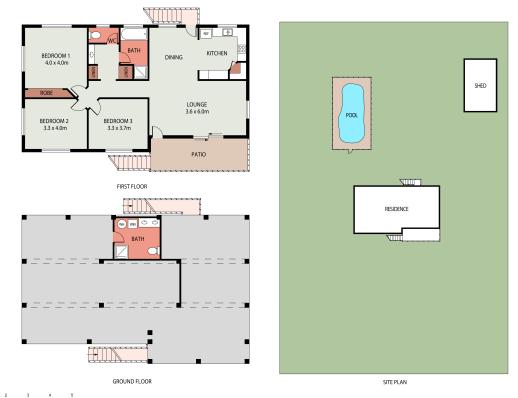

Featuring three bedrooms upstairs with a generously sized living area, polished timber floors and the convenience of a downstairs shower and toilet, there is scope to enclose underneath to take advantage of the larger allotment. The home is complemented by a large 9 x 6m shed and in-ground pool.

THE PROPERTY

- Highset 3 Bedroom Home
- Plenty of room downstairs for entertaining

Shelly Lynham 0414 250 166

Graham Lynham 0447 250 222

OFFICE

37Thuringowa Drive, Kirwan 07 4723 3222

C