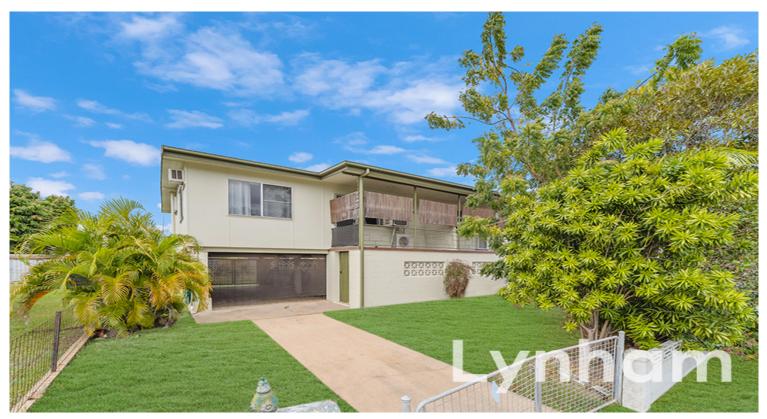

## Solid Investment Opportunity in the heart of Kirwan

Outstanding opportunity to purchase your first or next investment property within the heart of Kirwan. Currently rented at \$480 (\$240 per week) with established tenants. With Unit 1 occupant currently tenanted until May 2022 and Unit 2 currently renting for a further 12 months this is a must to inspect.

## THE PROPERTY

- Duplex 2x 2 Bedroom
- Internal stairs for each duplex
- Each with bathroom
- Air-conditioning to main bedroom and living areas
- Large Living/Dining
- Fully fenced at the rear with independent yards with dividing fence
- Front patio
- Secure lockable parking underneath with ample storage and laundry  $% \left( {{{\boldsymbol{x}}_{i}}} \right)$
- RATES \$6,355.80