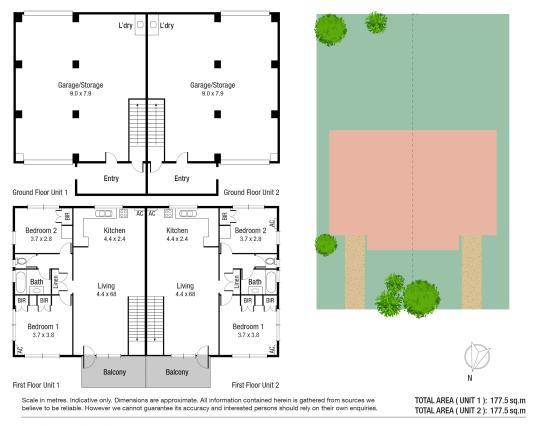

## THE PROPERTY

- Duplex 2x 2 Bedroom
- Internal stairs for each duplex
- Each with bathroom
- Air-conditioning to main bedroom and living areas
- Large Living/Dining
- Fully fenced at the rear with independent yards with dividing fence
- Front patio
- Secure lockable parking underneath with ample storage and laundry  $% \left( {{{\boldsymbol{x}}_{i}}} \right)$
- RATES \$6,355.80