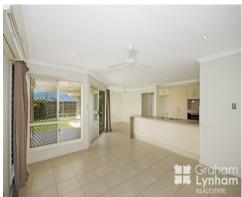

## THE PROPERTY

- Open plan living/dining area
- Fully air conditioned
- Beautiful modern kitchen
- Stainless steel appliances
- Tiled living areas
- Master bedroom has private ensuite
- Large patio
- All bedrooms have built in robes
- Great size backyard
- Fully fenced