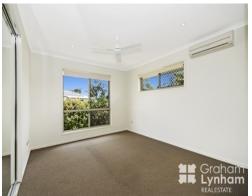

## THE PROPERTY

- Open plan living/dining area
- Fully air conditioned
- Beautiful modern kitchen
- Stainless steel appliances
- Tiled living areas
- Master bedroom has private ensuite
- Large patio
- All bedrooms have built in robes
- Great size backyard
- Fully fenced