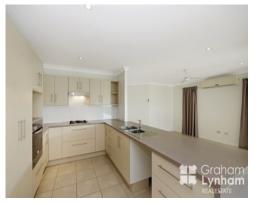

## THE PROPERTY

- Open plan living/dining area
- Fully air conditioned
- Beautiful modern kitchen
- Stainless steel appliances
- Tiled living areas
- Master bedroom has private ensuite
- Large patio
- All bedrooms have built in robes
- Great size backyard
- Fully fenced