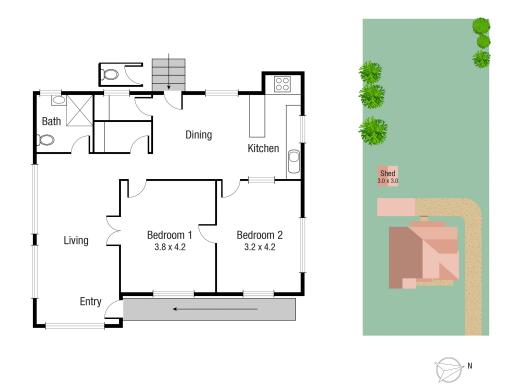

## THE PROPERTY

- Two bedrooms both with air conditioning
- Polished timber floors & casement windows throughout
- Separate dining room off the kitchen
- Functional original kitchen with ample cabinetry/cupboards
- Lounge room to the front of the home
- Single level layout with wheelchair access via the front
- Positioned at the front of a 1,012sqm allotment

TOTAL AREA: 84.8 sq.m

19 French St, Pimlico