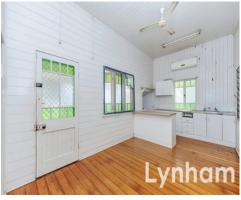

## THE PROPERTY

- Two bedrooms both with air conditioning
- Polished timber floors & casement windows throughout
- Separate dining room off the kitchen
- Functional original kitchen with ample cabinetry/cupboards
- Lounge room to the front of the home
- Single level layout with wheelchair access via the front
- Positioned at the front of a 1,012sqm allotment