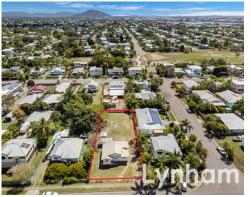

## THE PROPERTY

- Two bedrooms both with air conditioning
- Polished timber floors & casement windows throughout
- Separate dining room off the kitchen
- Functional original kitchen with ample cabinetry/cupboards
- Lounge room to the front of the home
- Single level layout with wheelchair access via the front
- Positioned at the front of a 1,012sqm allotment

## THE LOCATION

- Uniquely positioned in the heart of Pimlico just moments from the lakes

- Close to CBD and inner-city luxuries

Disclaimer: Whilst every care is taken in th

Nathan Lynham 0427 695 162

OFFICE

TOTAL AREA: 84.8 sq.m

19 French St, Pimlico