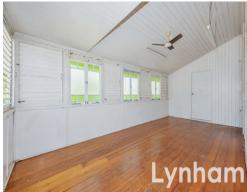

## THE PROPERTY

- Two bedrooms both with air conditioning
- Polished timber floors & casement windows throughout
- Separate dining room off the kitchen
- Functional original kitchen with ample cabinetry/cupboards
- Lounge room to the front of the home
- Single level layout with wheelchair access via the front
- Positioned at the front of a 1,012sqm allotment