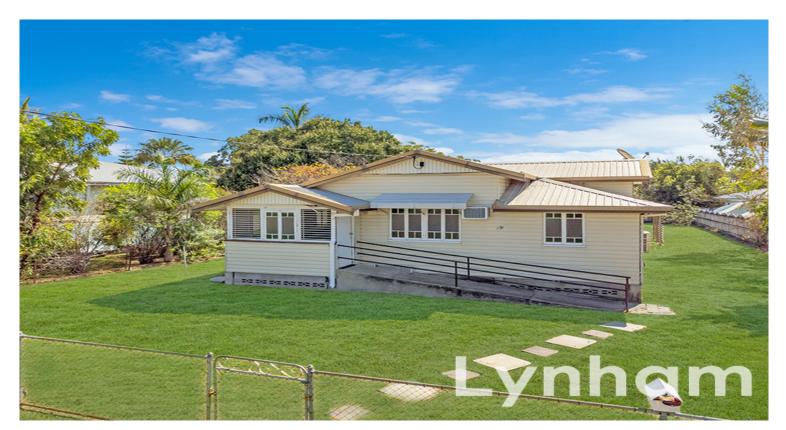

## Sold By Nathan Lynham 0427695162

Positioned within the Pimlico State High School catchment, this original blank canvas two-bedroom home presents a great opportunity whether you are a first home buyer looking to renovate or looking to knock down and build your dream home in a premium location.

## THE PROPERTY

- Two bedrooms both with air conditioning
- Polished timber floors & casement windows throughout
- Separate dining room off the kitchen
- Functional original kitchen with ample cabinetry/cupboards
- Lounge room to the front of the home
- Single level layout with wheelchair access via the front
- Positioned at the front of a 1,012sqm allotment