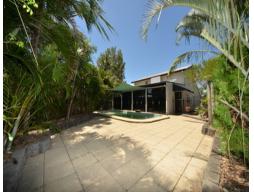

The lower level is fully tiled throughout with three living areas which include a family room set under cathedral ceilings, a formal dining room can be accessed through timber doors.

The timber kitchen is accompanied by a casual dining area and serves the large enclosed patio which overlooks the pool. A shower, toilet and laundry also compliments the ground floor.