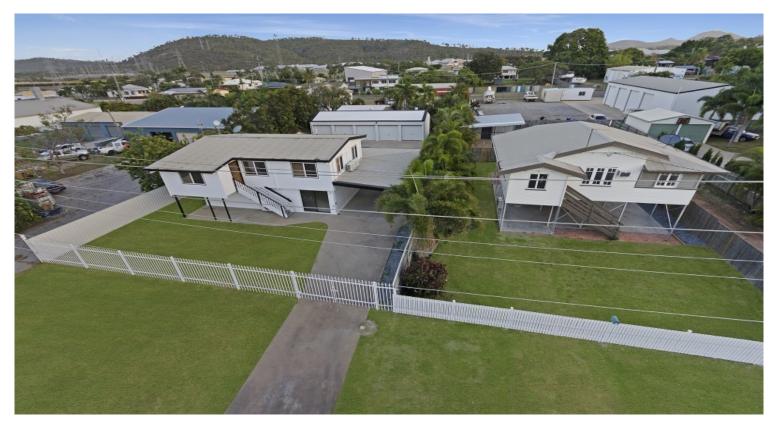

This property is situated on an 809sq.m allotment and zoned Core Industrial, giving you a list of opportunities.

The home offers 2 living areas.

Located in the quiet little community just 15 minutes south of the city and 5 minutes to a major shopping centre and schools. With a fully fenced yard and set high and dry, this home would suit anyone looking for a relaxed country lifestyle or wanting to work from home.

Features - 809sq.m allotment

Disclaimer: All photographs, facades, colour

Area:

Graham Lynham 0447 250 222

Shelly Lynham 0414 250 166

OFFICE

37Thuringowa Drive, Kirwan 07 4723 3222