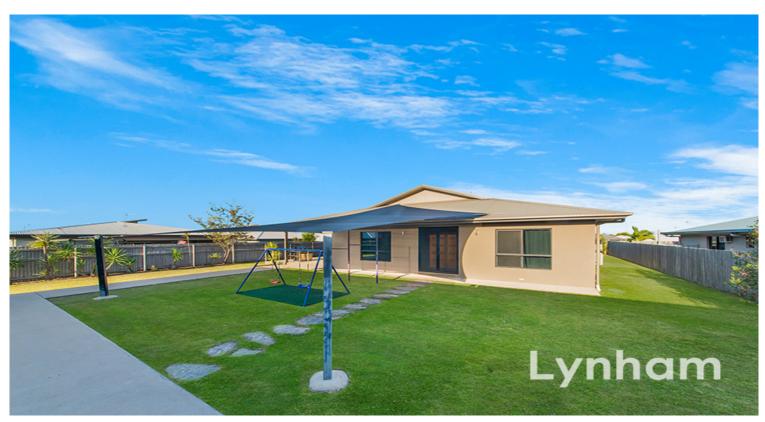

## Sold by Graham and Shelly Lynham

Positioned within a blue ribbon locale, this superbly crafted, perfectly configured family residence showcases stylish interiors with warm neutral hues creating inviting living spaces with an elegant finish.

Being at the end of the court, the owner has sought to take advantage of the allotments large size, aspect and setbacks.

The 5 bedroom home itself, which offers a generous 112m2 under roof (all living and patio) is well-positioned to take advantage of the coastal breezes, is complemented by what is effectively a fully self contained work shop. This comprises large shed (approx. 12m x 7m) which has an additional carport added to the front offering undercover parking of approx.  $8m \times 7m$  to the front.