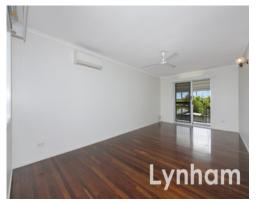

## THE PROPERTY

- Separate open plan living and dining room with polished hardwood timber floors
- Bright kitchen with ample storage & bench space
- Three good-sized bedrooms
- Main bathroom with combined shower/bathtub & separate toilet
- Air conditioning & ceiling fans throughout
- Patios to front and rear of the home
- Single garage plus additional enclosed room underneath the home
- Easy to maintain 597sqm corner allotment