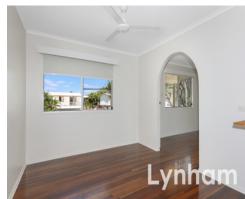

## THE PROPERTY

- Separate open plan living and dining room with polished hardwood timber floors
- Bright kitchen with ample storage & bench space
- Three good-sized bedrooms
- Main bathroom with combined shower/bathtub & separate toilet
- Air conditioning & ceiling fans throughout
- Patios to front and rear of the home
- Single garage plus additional enclosed room underneath the home
- Easy to maintain 597sqm corner allotment