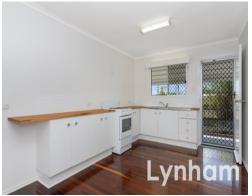

## THE PROPERTY

- Separate open plan living and dining room with polished hardwood timber floors
- Bright kitchen with ample storage & bench space
- Three good-sized bedrooms
- Main bathroom with combined shower/bathtub & separate toilet
- Air conditioning & ceiling fans throughout
- Patios to front and rear of the home
- Single garage plus additional enclosed room underneath the home
- Easy to maintain 597sqm corner allotment