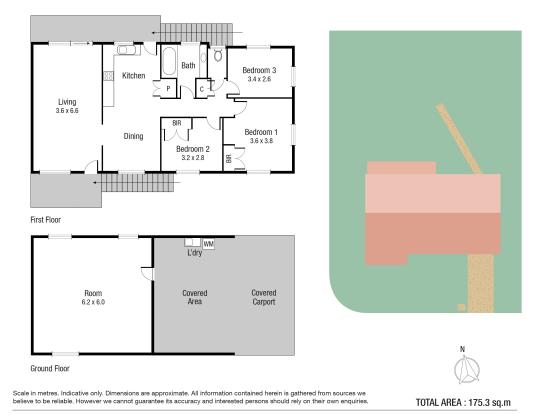

## THE PROPERTY

- Separate open plan living and dining room with polished hardwood timber floors
- Bright kitchen with ample storage & bench space
- Three good-sized bedrooms
- Main bathroom with combined shower/bathtub & separate toilet
- Air conditioning & ceiling fans throughout
- Patios to front and rear of the home
- Single garage plus additional enclosed room underneath the home
- Easy to maintain 597sqm corner allotment