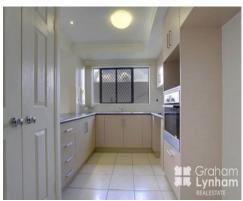

## THE PROPERTY

- 4 Great size bedrooms
- Large open plan living areas with cathedral ceilings
- Fully air conditioned
- Modern kitchen with pantry
- Master bedroom has private ensuite
- Family size main bathroom
- Large patio with distance views of Castlehill
- Side access to backyard
- Garden shed
- Security Screens
- Internal laundry