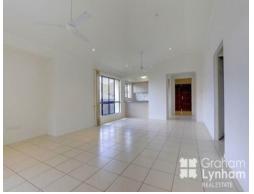

## THE PROPERTY

- 4 Great size bedrooms
- Large open plan living areas with cathedral ceilings
- Fully air conditioned
- Modern kitchen with pantry
- Master bedroom has private ensuite
- Family size main bathroom
- Large patio with distance views of Castlehill
- Side access to backyard
- Garden shed
- Security Screens
- Internal laundry