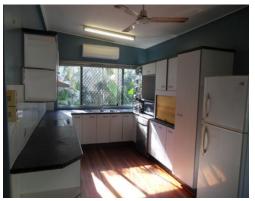

## A Touch Of The Tropics

Lovley Qlder with large rear deck overlooking a huge inground pool. Front room can be a sunroom, sleepout or study. Also has 3 other bedrooms, 2 with built-ins, fully air conditioned, polished timber floor, modern spacious kitchen with seperate dining, renovated bathroomwith dual basin, large laundry with loads of cupboard space, double garden shed, carport and off street parking, large fully fenced block with rear access for boat or trailer, close to the city and major shopping centre, walking distance to the ocean.