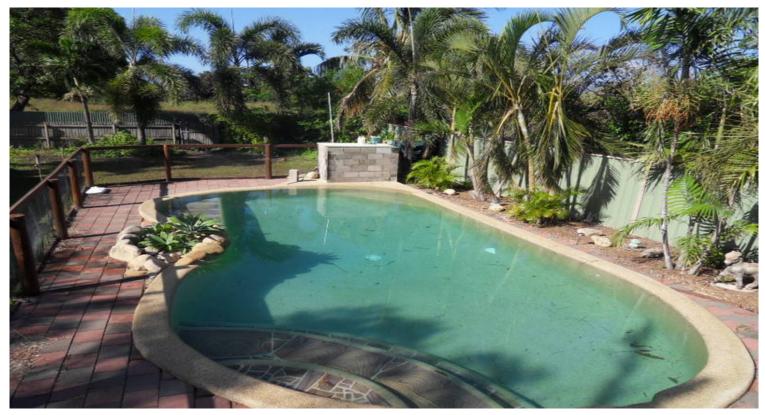

## A Touch Of The Tropics

Lovley Qlder with large rear deck overlooking a huge inground pool. Front room can be a sunroom, sleepout or study. Also has 3 other bedrooms, 2 with built-ins, fully air conditioned, polished timber floor, modern spacious kitchen with seperate dining, renovated bathroomwith dual basin, large laundry with loads of cupboard space, double garden shed, carport and off street parking, large fully fenced block with rear access for boat or trailer, close to the city and major shopping centre, walking distance to the ocean.