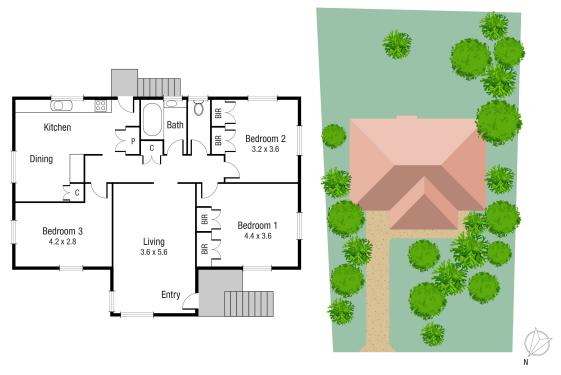

## THE PROPERTY

- 3 spacious bedrooms
- 2 bedrooms feature built-in wardrobes & air conditioners
- Spacious kitchen featuring electric cookware
- Separate lounge and dining
- Main bathroom with combined shower/bathtub & separate toilet
- Centrally located between Domain Central &

Nathan Lynham

**OFFICE** 

37Thuringowa Drive, Kirwan

07 4723 3222

TOTAL AREA: 104.4 sq.m

Scale in metres. Indicative only. Dimensions are approximate. All information contained herein is gathered from sources we believe to be reliable. However we cannot guarantee its accuracy and interested persons should rely on their own enquiries.