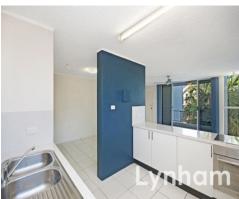

## THE PROPERTY

- 2 carpeted bedrooms with built-in wardrobes
- Combined lounge & dining room
- Large renovated kitchen with granite benchtops & ample storage
- Main bathroom with walk-in shower & toilet
- Fully air-conditioned
- Internal laundry
- Carport