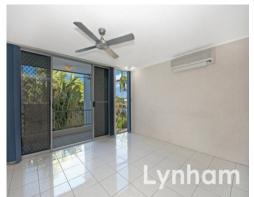

## THE PROPERTY

- 2 carpeted bedrooms with built-in wardrobes
- Combined lounge & dining room
- Large renovated kitchen with granite benchtops & ample storage
- Main bathroom with walk-in shower & toilet
- Fully air-conditioned
- Internal laundry
- Carport