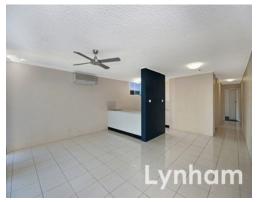

## THE PROPERTY

- 2 carpeted bedrooms with built-in wardrobes
- Combined lounge & dining room
- Large renovated kitchen with granite benchtops & ample storage
- Main bathroom with walk-in shower & toilet
- Fully air-conditioned
- Internal laundry
- Carport