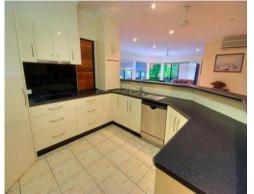

- \* 4 Bedrooms + Study
- \* 2 Bathrooms
- \* Beautiful in ground pool
- \* Fully air conditioned
- \* Large outdoor entertaining area
- \* Modern kitchen with stainless steel appliances
- \* Rumpus Room + Family Room + Separate dining area
- \* Good size backyard + Garden shed