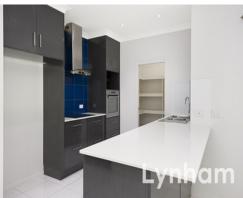

## THE PROPERTY

- Master bedroom with ensuite and walk-in wardrobe
- Two additional bedrooms with built-in mirrored wardrobes
- Enclosed study nook perfect for working from home
- Air-conditioning throughout
- Open plan living and dining flows out under roof patio
- Central galley style kitchen with walk-in pantry and induction cooktop
- Formal lounge/theatre room with surround sound & built-in storage
- Family bathroom for the kids or guests with bath and shower
- Security camera system
- 518sqm corner allotment with irrigation &