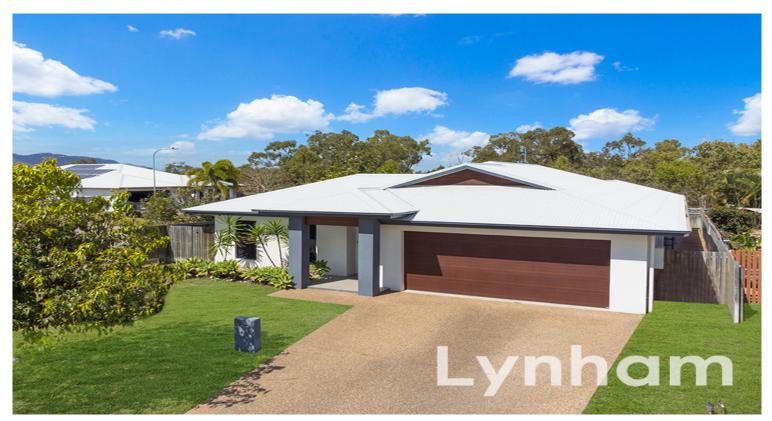

## Sold By Nathan Lynham 0427695162

This modern and contemporary residence delivers an open plan design on a low maintenance 518sqm corner allotment with only one boundary neighbour. Set in the family-friendly suburb of Bohle Plains and only a short drive to local schools & shops, the generously sized home was built with a family in mind, and it is perfectly planned by the current owners to take advantage of corner allotment and capture the breezes.

## THE PROPERTY

- Master bedroom with ensuite and walk-in wardrobe
- Two additional bedrooms with built-in mirrored wardrobes
- Enclosed study nook perfect for working from home
- Air-conditioning throughout
- Open plan living and dining flows out under roof patio
- Central galley style kitchen with walk-in pantry and induction cooktop
- Formal lounge/theatre room with surround sound & built-in storage
- Family bathroom for the kids or guests with bath and shower
- Security camera system
- 518sqm corner allotment with irrigation &