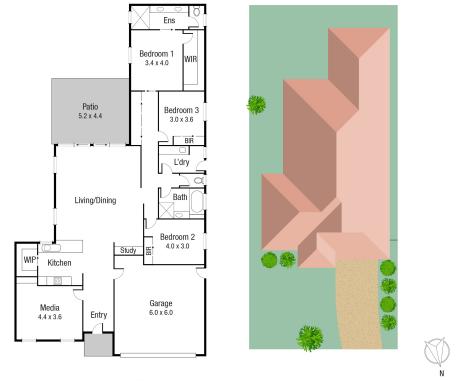

## THE PROPERTY

- Master bedroom with ensuite and walk-in wardrobe
- Two additional bedrooms with built-in mirrored wardrobes
- Enclosed study nook perfect for working from home
- Air-conditioning throughout
- Open plan living and dining flows out under roof patio
- Central galley style kitchen with walk-in pantry and induction cooktop
- Formal lounge/theatre room with surround sound & built-in storage
- Family bathroom for the kids or guests with bath and shower
- Security camera system
- 518sqm corner allotment with irrigation &

TOTAL AREA : 223.4 sq.m

40 Poinsettia Drive, Bohle Plains