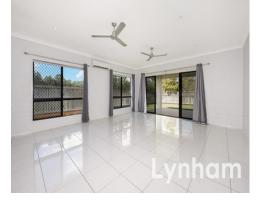

## THE PROPERTY

- Master bedroom with ensuite and walk-in wardrobe
- Two additional bedrooms with built-in mirrored wardrobes
- Enclosed study nook perfect for working from home
- Air-conditioning throughout
- Open plan living and dining flows out under roof patio
- Central galley style kitchen with walk-in pantry and induction cooktop
- Formal lounge/theatre room with surround sound & built-in storage
- Family bathroom for the kids or guests with bath and shower
- Security camera system
- 518sqm corner allotment with irrigation &