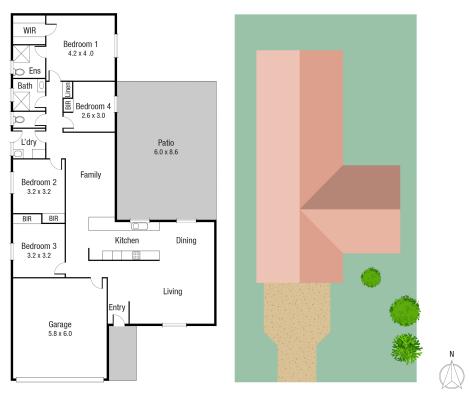

To the front of the property are the open plan living areas including the dining and lounge.

To the left, as you enter are the first of four bedrooms with the main bedroom at the rear.

A family room compliments the design, and th