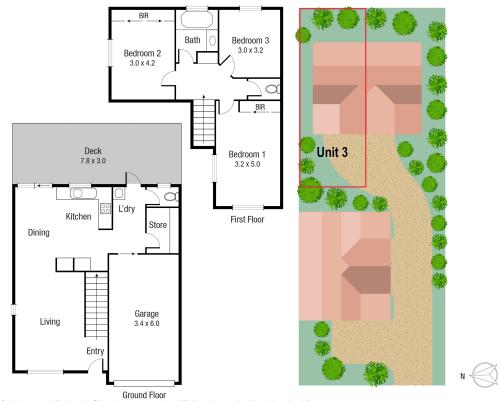

## THE PROPERTY

- Sunlit open plan living/dining zones flows to the private rear deck
- Modern open kitchen boasts a large island bench
- 3 large bedrooms all situated upstairs
- 2 bedrooms feature built-in wardrobes
- Main bathroom featuring combined shower/bathtub
- Downstairs internal laundry with second toilet & additional storage space
- Single remote garage
- Air conditioning, ceiling fans, modern fittings with neutral tones
- Body Corporate Levies \$2,018.38 per year
- Rates \$3,437 per year
- Positioned moments to shopping amenities [

Nathan Lynham

**OFFICE** 

37Thuringowa Drive, Kirwan

07 4723 3222

TOTAL AREA: 142.8 sq.m

Scale in metres. Indicative only. Dimensions are approximate. All information contained herein is gathered from sources we believe to be reliable. However we cannot guarantee its accuracy and interested persons should rely on their own enquiries.

3/46 French St, Pimlico