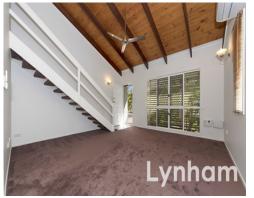

## THE PROPERTY

- Sunlit open plan living/dining zones flows to the private rear deck
- Modern open kitchen boasts a large island bench
- 3 large bedrooms all situated upstairs
- 2 bedrooms feature built-in wardrobes
- Main bathroom featuring combined shower/bathtub
- Downstairs internal laundry with second toilet & additional storage space
- Single remote garage
- Air conditioning, ceiling fans, modern fittings with neutral tones
- Body Corporate Levies \$2,018.38 per year
- Rates \$3,437 per year
- Positioned moments to shopping amenities [