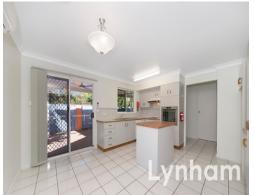

## THE PROPERTY

- Sunlit open plan living/dining zones flows to the private rear deck
- Modern open kitchen boasts a large island bench
- 3 large bedrooms all situated upstairs
- 2 bedrooms feature built-in wardrobes
- Main bathroom featuring combined shower/bathtub
- Downstairs internal laundry with second toilet & additional storage space
- Single remote garage
- Air conditioning, ceiling fans, modern fittings with neutral tones
- Body Corporate Levies \$2,018.38 per year
- Rates \$3,437 per year
- Positioned moments to shopping amenities [