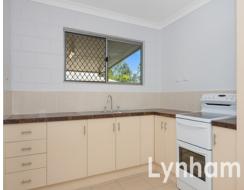

## THE PROPERTY

2

- Fully repainted with new carpets, lighting & air conditioning
- 2 bedrooms with built-in wardrobes

1

- Tidy kitchen with pantry
- Open plan dining & living
- Modern bathroom with combined shower & bathtub, separate toilet
- Air-conditioned throughout
- Internal laundry
- Single car garage with internal access
- Private patio at the rear
- Fully fenced yard
- Walking distance to parklands, local conve