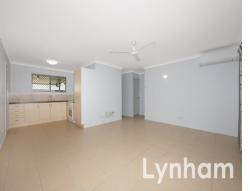

## THE PROPERTY

2

- Fully repainted with new carpets, lighting & air conditioning
- 2 bedrooms with built-in wardrobes

1

- Tidy kitchen with pantry
- Open plan dining & living
- Modern bathroom with combined shower & bathtub, separate toilet
- Air-conditioned throughout
- Internal laundry
- Single car garage with internal access
- Private patio at the rear
- Fully fenced yard
- Walking distance to parklands, local conve