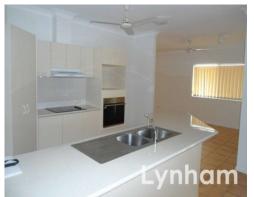

## THE PROPERTY

- 4 good size bedroom
- Two spacious tiled living and dining area
- Modern style kitchen
- Family sized main bathroom
- Master bedroom with ensuite
- Security screens throughout
- Ceiling fans throughout
- Double lock up garage
- Spacious backyard
- Undercover entertaining area
- Garden shed