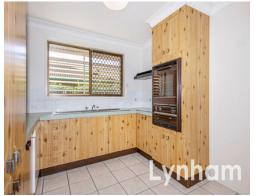

## THE PROPERTY

- 2 bedrooms with built-ins
- Private courtyard with partially enclosed patio
- Large kitchen with plenty of cupboard space
- Separate dining & living
- Modern bathroom with separate shower & bathtub